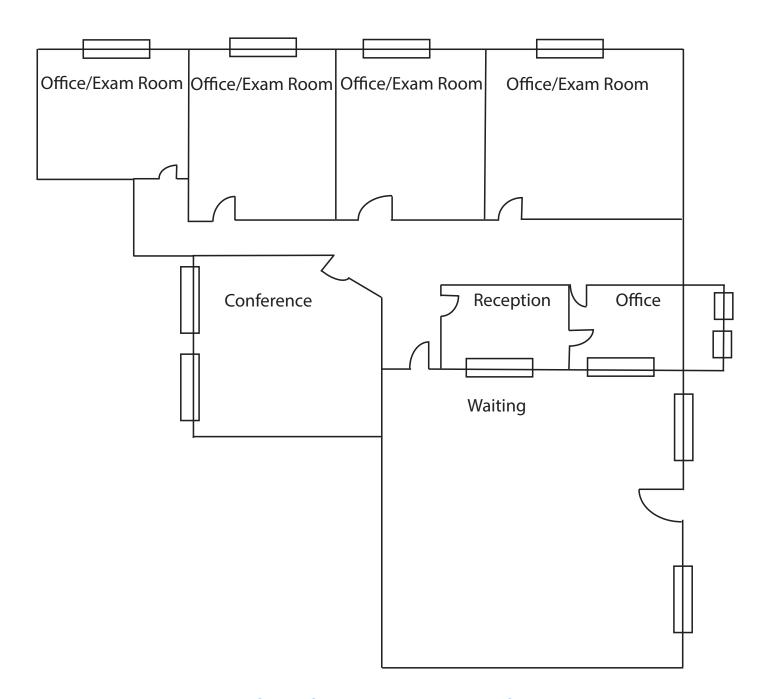

## **AVAILABLE SPACE**

- · Approx. 1200 sf medical/professional space
- Private office
- 4 Exam rooms with plumbing
- · Waiting room
- Conference room
- Restroom
- On-site parking
- Suitable for most office users, including: counseling & psychological services, law practice, or physical therapy

Floor Plan Not Drawn to Scale.