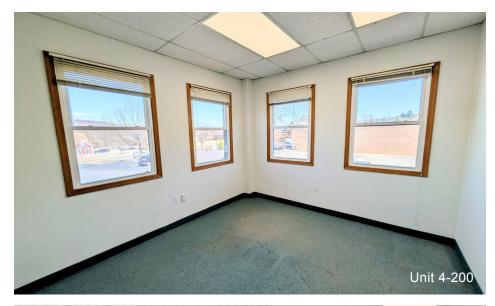

#### Suite 1 - Unit 4-200

- +/- 5000 sf Condo located in two story building
- Four (4) private offices
- Multiple private entrances
- Four (4) restrooms
- Abundant natural light
- Fully air conditioned
- Can be delivered vacant
- Asking Price: \$685,000.00