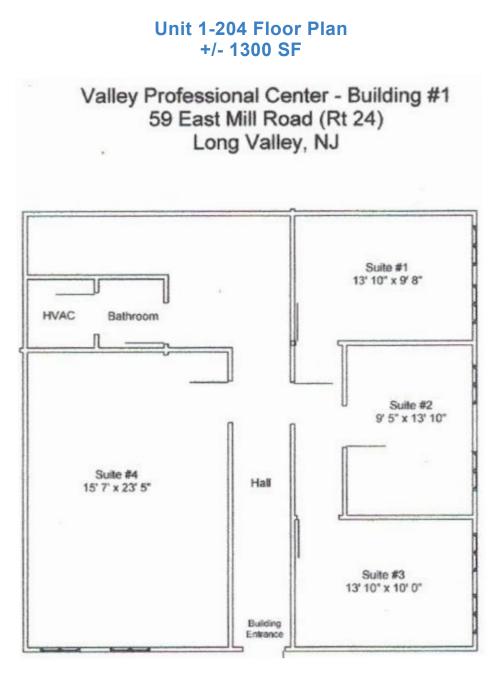

#### Suite 2 - Unit 1-204

- +/- 1300 sf Condo located in two story building
- Four (4) private offices
- Abundant natural light
- Wheelchair lift available
- · Fully air conditioned
- Can be delivered vacant
- Asking Price: \$145,000.00