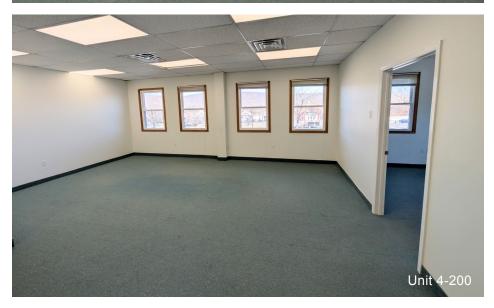

#### Suite 1 - Unit 4-200

- +/- 5000 sf Condo located in two story building
- Four (4) private offices
- Multiple private entrances
- Four (4) restrooms
- Abundant natural light
- Fully air conditioned
- Can be delivered vacant
- Asking Price: \$685,000.00