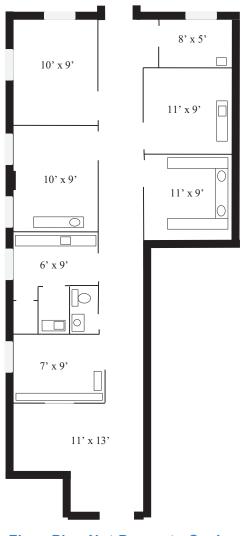

#### Suite 201: +/- 1100 sf

Floor Plan Not Drawn to Scale.

NewmarkRealEstate.com | 973.884.4444 | 7 E. Frederick Place Suite 500 Cedar Knolls New Jersey 07927

Floor Plan Not Drawn to Scale.

NewmarkRealEstate.com | 973.884.4444 | 7 E. Frederick Place Suite 500 Cedar Knolls New Jersey 07927