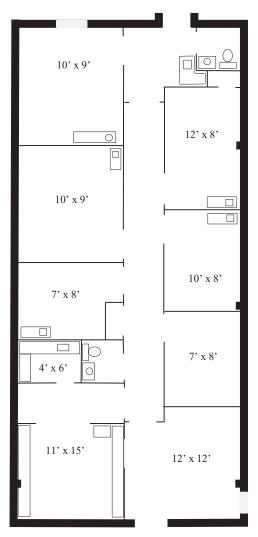

#### 11' x 8' 5' x 5' 12'8" x 6'8" 11' x 8' ( )7'6" Х 10'7" 0 11' x 8' 14'10" x 14'4" 10' x 6' 10'7" x 14'10"

Suite 206: +/- 1300 sf

Floor Plan Not Drawn to Scale.

NewmarkRealEstate.com | 973.884.4444 | 7 E. Frederick Place Suite 500 Cedar Knolls New Jersey 07927