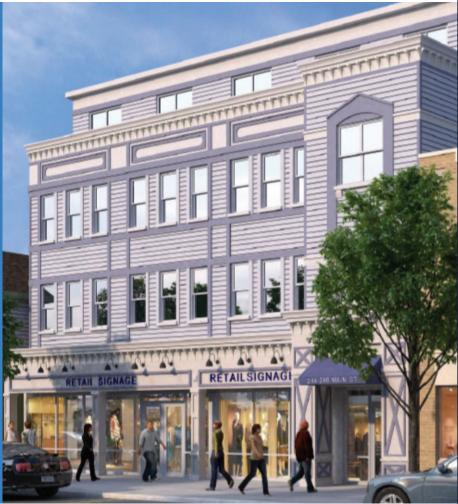

## **DOWNTOWN CHATHAM RETAIL** 246 MAIN STREET | CHATHAM, NJ

## AVAILABLE SPACE

- NEW TO MARKET
- Approx. 4200 sf on street level
- Divisible
- New construction
- Owner will build to suit
- High visibility and daily traffic count
- Prominent signage
- Perfect for most retail and personal service usages

## **BUILDING FEATURES**

- Mixed use residential and retail building
- Municipal, street and on site parking
- Near to Short Hills Mall and Chatham, Madison, Livingston, and Millburn banking, restaurants, and shopping
- Proximate to Routes 24 and 78