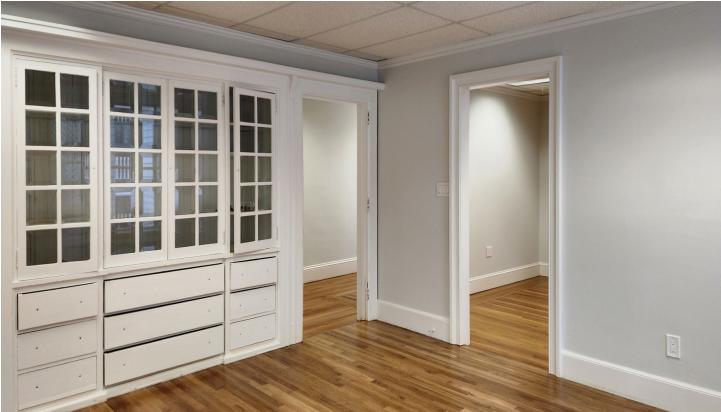

# AVAILABLE SPACE

- Approx. 2000 sf
- Waiting/reception area w/ fireplace
- Two (2) offices w/ fireplaces
- Storage room
- Three (3) bathrooms
- Brand NEW eat-in kitchen w/ preserved cabinetry
- Multiple access points throughout
- New windows & hardwood floors throughout

## **PROPERTY FEATURES**

• Freestanding mixed-use Victorian on tree-lined street

22.01

Star & K all

- FREE ON SITE PARKING
- Property signage
- Walking distance to Morristown Hospital
- Close proximity to Downtown Morristown
- Easy accessibility to Routes 287/24/80/10
- Click here for video tour