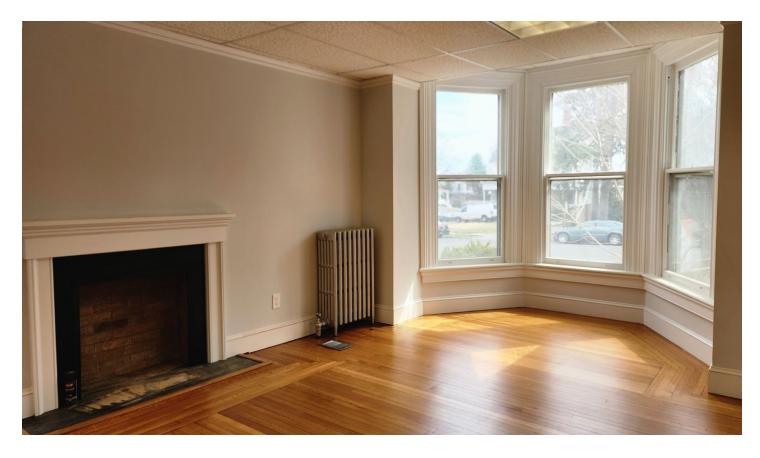

# AVAILABLE SPACE

- Approx. 2000 sf
- Waiting/reception area w/ fireplace
- Two (2) offices w/ fireplaces
- Storage room
- Three (3) bathrooms
- Brand NEW eat-in kitchen w/ preserved cabinetry
- Multiple access points throughout
- New windows & hardwood floors throughout

## **PROPERTY FEATURES**

• Freestanding mixed-use Victorian on tree-lined street

22.01

Star & K all

- FREE ON SITE PARKING
- Property signage
- Walking distance to Morristown Hospital
- Close proximity to Downtown Morristown
- Easy accessibility to Routes 287/24/80/10
- Click here for video tour