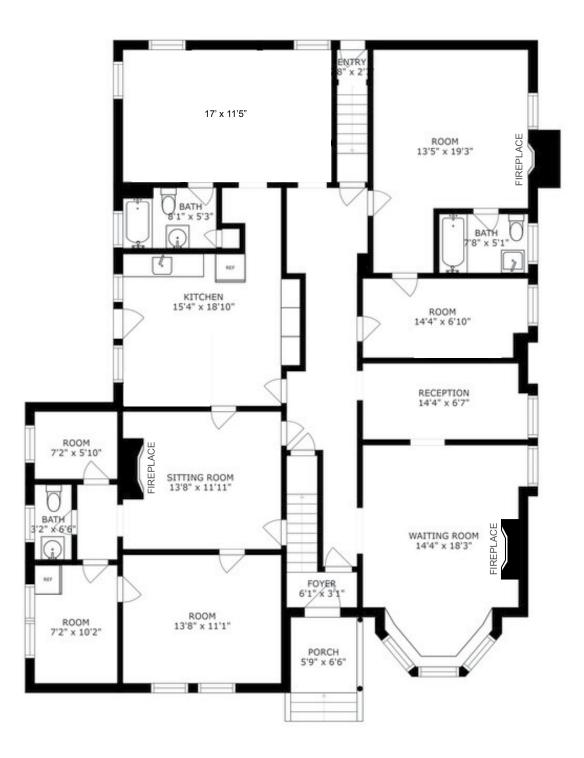

# AVAILABLE SPACE

- Approx. 2000 sf
- Waiting/reception area w/ fireplace
- Two (2) offices w/ fireplaces
- Storage room
- Three (3) bathrooms
- Brand NEW eat-in kitchen w/ preserved cabinetry
- Multiple access points throughout
- New windows & hardwood floors throughout

SIZES AND DIMENSIONS ARE APPROXIMATE, ACTUAL MAY VARY.

NewmarkRealEstate.com | 973.884.4444 | 7 E. Frederick Place Suite 500 Cedar Knolls New Jersey 07927

2025 Newmark Associates CRE. Information obtained from sources deemed to be reliable. However, no guarantee, warrant or representation is made as to accuracy of the information presented which is submitted subject to errors, omission, change of price, rental or other conditions, prior sale lease, financing or withdrawal without notice. Projections, opinions, assumptions or estimates are provided for example only, and may not represent current or future performance. Interested parties should consult their tax and legal advisors and conduct a thorough investigation of the property and any prospective transaction.