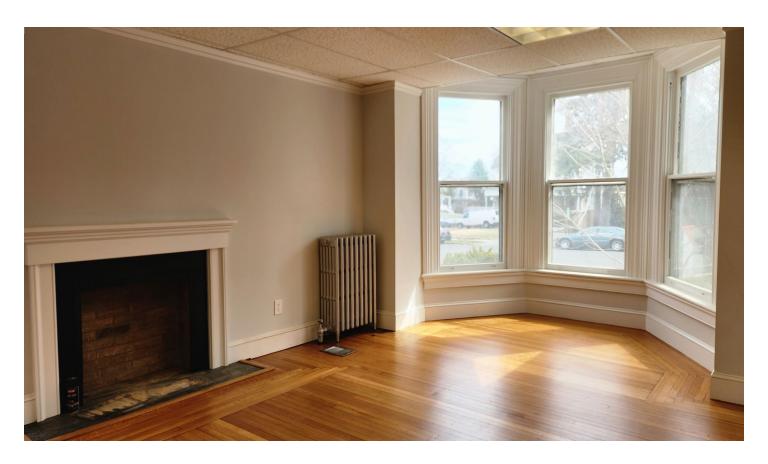

## **AVAILABLE SPACE**

- Approx. 2000 sf
- · Waiting/reception area w/ fireplace
- Five (5) offices (2 w/ fireplaces)
- Storage room
- Three (3) bathrooms
- Brand NEW eat-in kitchen w/ preserved cabinetry
- · Multiple access points throughout
- New windows & hardwood floors throughout