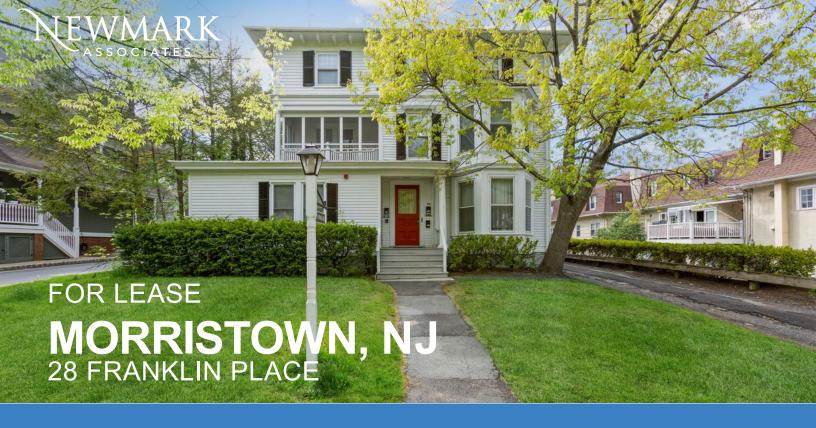

# HISTORIC CHARM MEETS MODERN BUSINESS NEWLY RENOVATED & RESTORED

## PROPERTY FEATURES

- Freestanding mixed-use Victorian on tree-lined street
- FREE ON SITE PARKING
- Property signage
- · Walking distance to Morristown Hospital
- Close proximity to Downtown Morristown
- Easy accessibility to Routes 287/24/80/10
- Click here for video tour