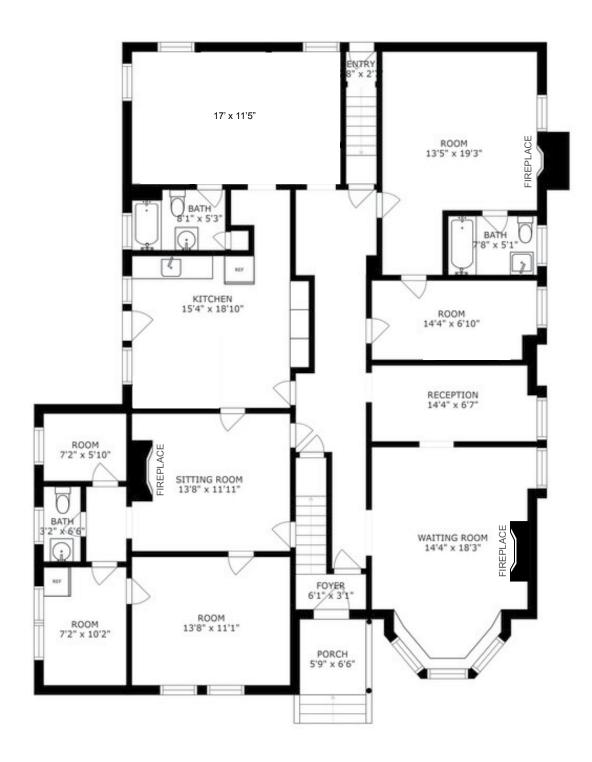

## **AVAILABLE SPACE**

- Approx. 2000 sf
- · Waiting/reception area w/ fireplace
- Five (5) offices (2 w/ fireplaces)
- Storage room
- Three (3) bathrooms
- Brand NEW eat-in kitchen w/ preserved cabinetry
- · Multiple access points throughout
- New windows & hardwood floors throughout

SIZES AND DIMENSIONS ARE APPROXIMATE, ACTUAL MAY VARY.