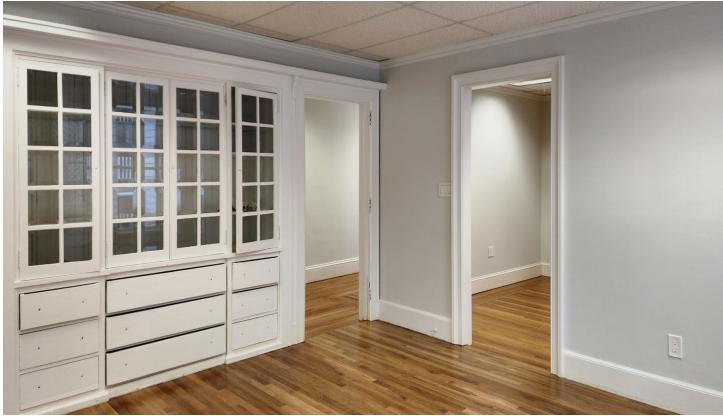

## **AVAILABLE SPACE**

- Approx. 2000 sf
- · Waiting/reception area w/ fireplace
- Five (5) offices (2 w/ fireplaces)
- Storage room
- Three (3) bathrooms
- Brand NEW eat-in kitchen w/ preserved cabinetry
- · Multiple access points throughout
- New windows & hardwood floors throughout