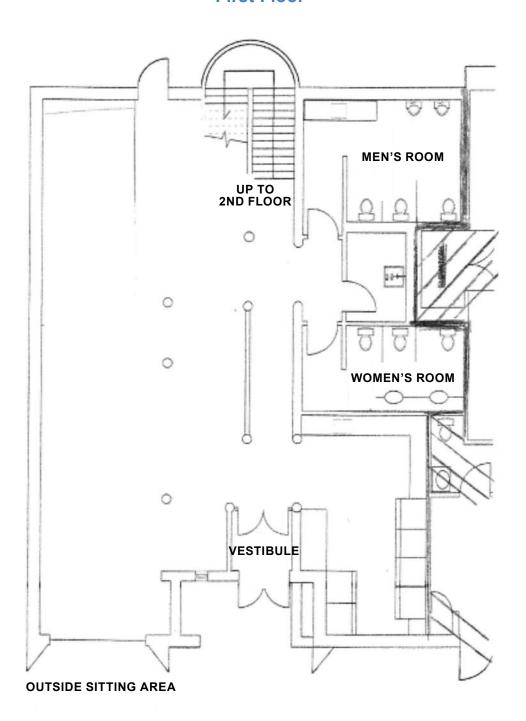

#### 1st Floor

- 2 Private entrances
- Open space
- Private men's and women's restrooms
- Kitchen (with sink) or file/copy/collating area
- Private interior stairway to 2nd floor

# **First Floor**

Floor Plan Not Drawn to Scale.