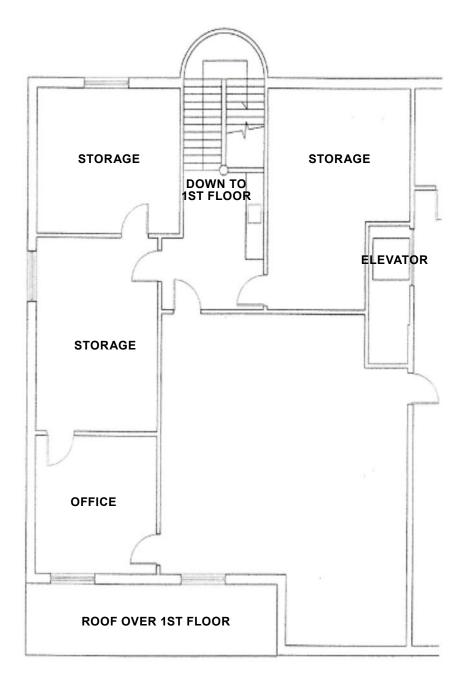

### 2nd Floor

- 3 Window line offices
- · Open pantry area with sink
- 2 Open areas could be used for: storage, files, or additional offices/work stations

# **Second Floor**

Floor Plan Not Drawn to Scale.