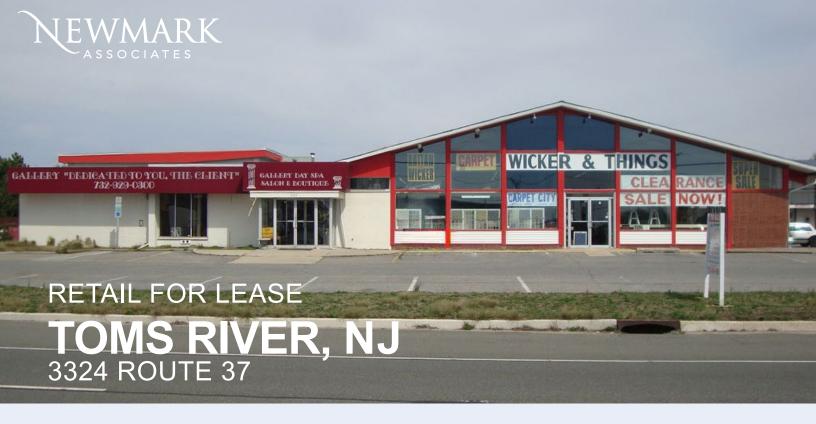

## PREMIER RETAIL SPACE WITH HIGHWAY FRONTAGE

## **PROPERTY FEATURES**

- +/- 10,000 sf stand-alone building
- · Contiguous open space
- Ceiling height from 12 to 25 feet in center
- Divisible to two 5,000 sf spaces
- Monument signage
- Two bathrooms
- Zoned Highway Business
- Ideal for retail store, restaurant, entertainment
- **Call for Rental Rate**

- +/- 125 feet of highway frontage
- · Abundant on-site parking
- · Located on the highly visible & trafficked Rt 37 corridor
- Adjacent to Seaside Heights bridge
- Close proximity to Garden State Parkway & Rt 9