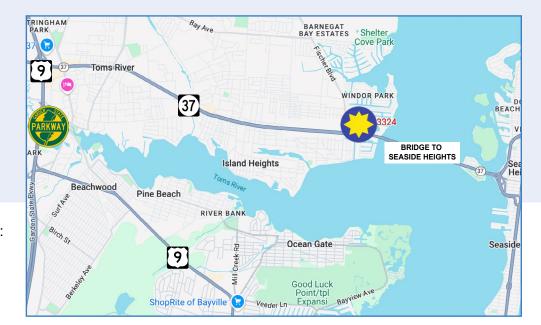

- +/- 125 feet of highway frontage
- · Abundant on-site parking
- · Located on the highly visible & trafficked Rt 37 corridor
- Adjacent to Seaside Heights bridge
- Close proximity to Garden State Parkway & Rt 9