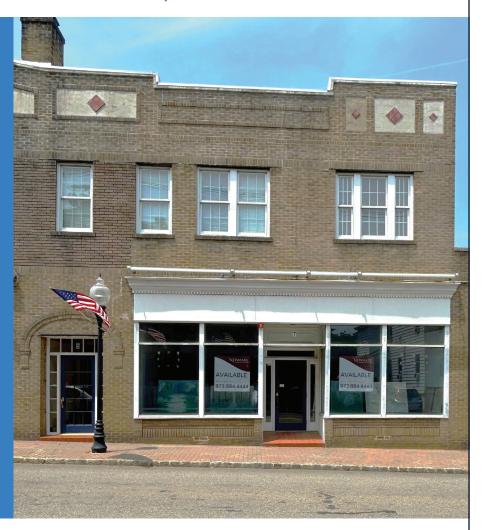

# SHORT TERM LEASES AVAILABLE

7 NORTH PASSAIC AVENUE | CHATHAM, NJ

## **AVAILABLE SPACE**

- NEW TO MARKET
- · Approximately 1600 sf
- High visibility display windows
- Showroom type space with high open ceiling in front
- Office space/workroom in rear
- Private rest room
- Perfect for most retail, personal services, and pop-up uses