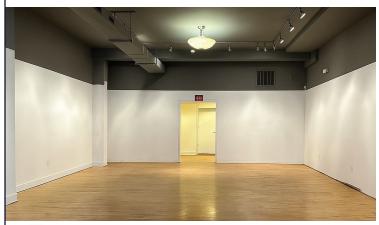

## **AVAILABLE SPACE**

- NEW TO MARKET
- · Approximately 1600 sf
- High visibility display windows
- Showroom type space with high open ceiling in front
- Office space/workroom in rear
- Private rest room
- Perfect for most retail, personal services, and pop-up uses