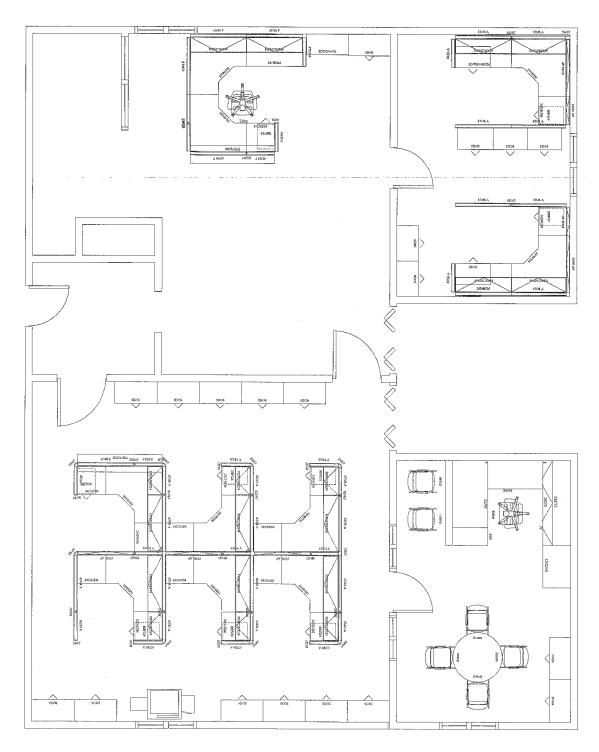

# PROFESSIONAL OFFICE/MEDICAL CONDO FOR SALE PROPERTY FEATURES

- Approx. 2300 sf, 2nd Floor
- Divisible to +/- 1050 sf & +/- 1250 sf units
- Space available immediately
- Excellent condition
- Two large bullpen areas
- Two large executive offices
- Dry kitchen area
- Furniture available

Floor Plan Not Drawn to Scale.