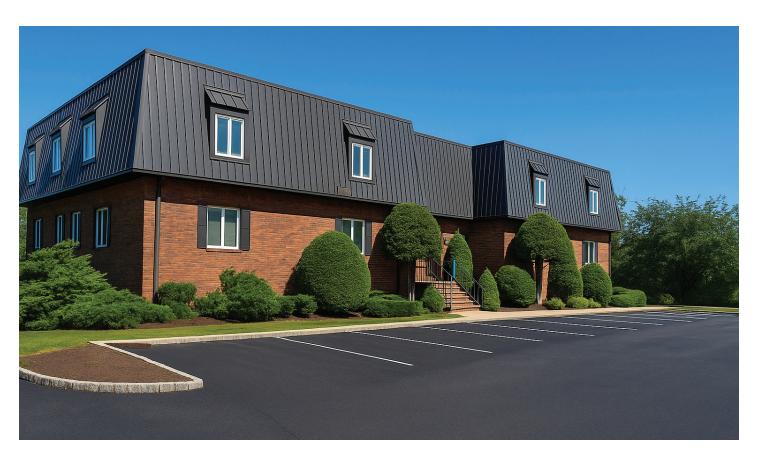

# PROFESSIONAL OFFICE/MEDICAL CONDO FOR SALE PROPERTY FEATURES

- Approx. 2300 sf, 2nd Floor
- Divisible to +/- 1050 sf & +/- 1250 sf units
- Space available immediately
- Excellent condition
- Two large bullpen areas
- Two large executive offices
- Dry kitchen area
- Furniture available

- Two story building
- Prime location; excellent visibility!
- · Common area bathrooms
- On-site open parking
- Close proximity to restaurants, banks, Livingston Mall
- Near Routes 24, 78, 280, GSP

**Asking Price: \$495,000** 