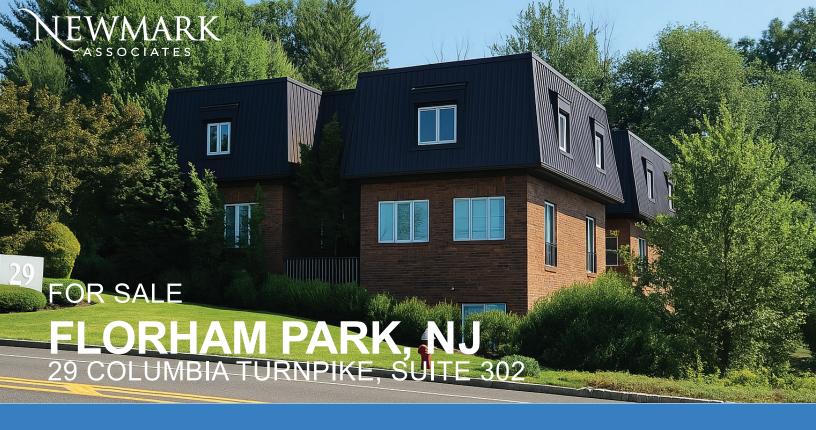

# PROFESSIONAL OFFICE/MEDICAL CONDO FOR SALE PROPERTY FEATURES

- Approx. 2300 sf, 2nd Floor
- Divisible to +/- 1050 sf & +/- 1250 sf units
- Space available immediately
- Excellent condition
- Two large bullpen areas
- Two large executive offices
- Dry kitchen area
- Furniture available

- Two story building
- Prime location; excellent visibility!
- · Common area bathrooms
- On-site open parking
- Close proximity to restaurants, banks, Livingston Mall
- Near Routes 24, 78, 280, GSP

**Asking Price: \$495,000** 