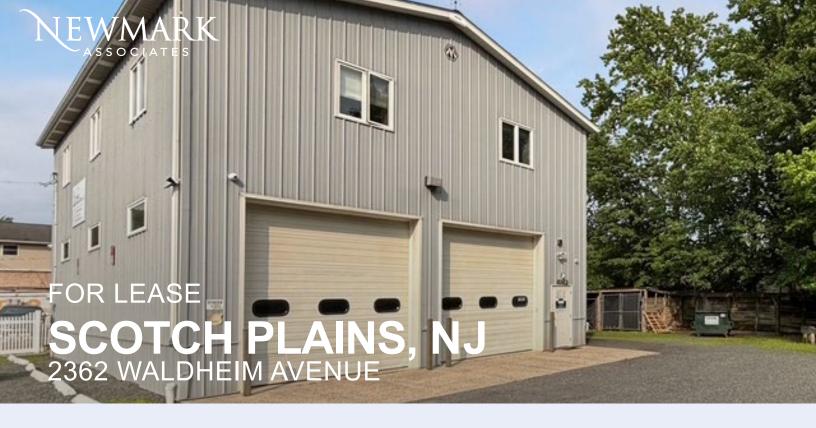

## FLEX WAREHOUSE WITH DRIVE-IN AND OFFICE

## **AVAILABLE SPACE**

- Approximately 3000 sf of versatile flex space
- Generous 20' ceiling height
- Two 17' overhead drive-in doors
- Office space (2nd floor)
- Two restrooms (one on each floor)
- · Fully heated and air-conditioned throughout

## **PROPERTY FEATURES**

- Convenient access to Route 22, I-78
- Ample on-site parking is available (overnight parking permitted)
- · Office area with bullpen and kitchenette
- Security system (cameras)
- M-1 Zoning